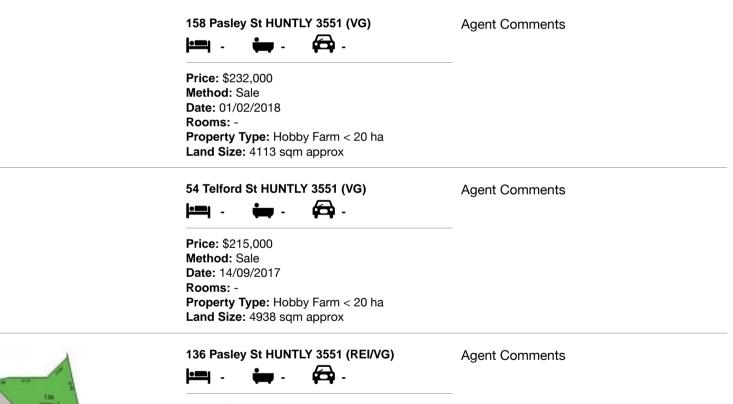

| Address of comparable property |                           | Price     | Date of sale |
|--------------------------------|---------------------------|-----------|--------------|
| 1                              | 158 Pasley St HUNTLY 3551 | \$232,000 | 01/02/2018   |
| 2                              | 54 Telford St HUNTLY 3551 | \$215,000 | 14/09/2017   |
| 3                              | 136 Pasley St HUNTLY 3551 | \$210,000 | 30/01/2018   |