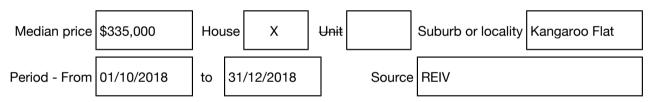

#### Statement of Information

# Single residential property located outside the Melbourne metropolitan area

#### Section 47AF of the Estate Agents Act 1980

#### Property offered for sale

Address Including suburb or locality andpostcode

38 Muriel Street, Kangaroo Flat Vic 3555

#### Indicative selling price

For the meaning of this price see consumer.vic.gov.au/underquoting

| Range between | \$330,000 | &  | \$360,000 |
|---------------|-----------|----|-----------|
| Range between | \$330,000 | ă. | \$360,000 |

#### Median sale price



#### Comparable property sales (\*Delete A or B below as applicable)

A\* These are the three properties sold within five kilometres of the property for sale in the last eighteen months that the estate agent or agent's representative considers to be most comparable to the property for sale.

| Address of comparable property |                                        | Price     | Date of sale |
|--------------------------------|----------------------------------------|-----------|--------------|
| 1                              | 79 Specimen Hill Rd GOLDEN SQUARE 3555 | \$355,000 | 23/11/2018   |
| 2                              | 109 Aspinall St GOLDEN SQUARE 3555     | \$333,000 | 14/03/2018   |
| 3                              | 5 Kinrap St KANGAROO FLAT 3555         | \$333,000 | 01/08