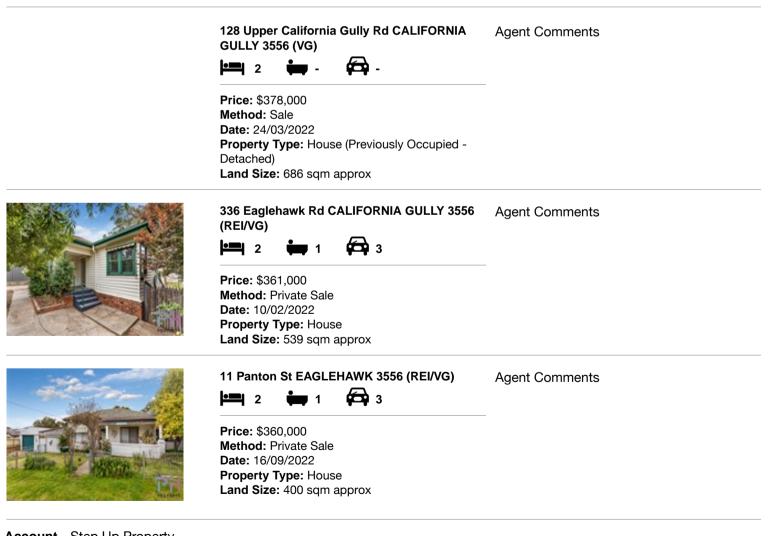

#### Comparable property sales (\*Delete A or B below as applicable)

A\* These are the three properties sold within five kilometres of the property for sale in the last 18 months that the estate agent or agent's representative considers to be most comparable to the property for sale.

| Ade | dress of comparable property                        | Price     | Date of sale |
|-----|-----------------------------------------------------|-----------|--------------|
| 1   | 128 Upper California Gully Rd CALIFORNIA GULLY 3556 | \$378,000 | 24/03/2022   |
| 2   | 336 Eaglehawk Rd CALIFORNIA GULLY 3556              | \$361,000 | 10/02/2022   |
| 3   | 11 Panton St EAGLEHAWK 3556                         | \$360,000 | 16/09/2022   |