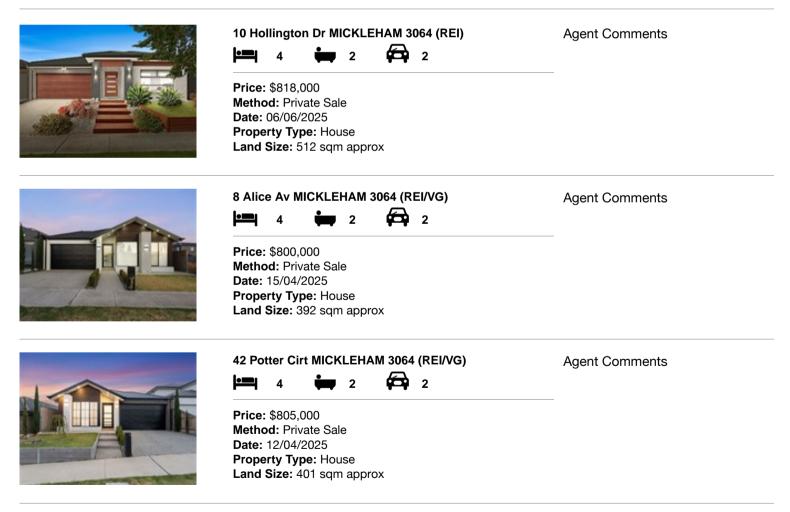

#### Comparable property sales (\*Delete A or B below as applicable)

A\* These are the three properties sold within two kilometres of the property for sale in the last six months that the estate agent or agent's representative considers to be most comparable to the property for sale.

| Add | dress of comparable property    | Price     | Date of sale |
|-----|---------------------------------|-----------|--------------|
| 1   | 10 Hollington Dr MICKLEHAM 3064 | \$818,000 | 06/06/2025   |
| 2   | 8 Alice Av MICKLEHAM 3064       | \$800,000 | 15/04/2025   |
| 3   | 42 Potter Cirt MICKLEHAM 3064   | \$805,000 | 12/04/2025   |